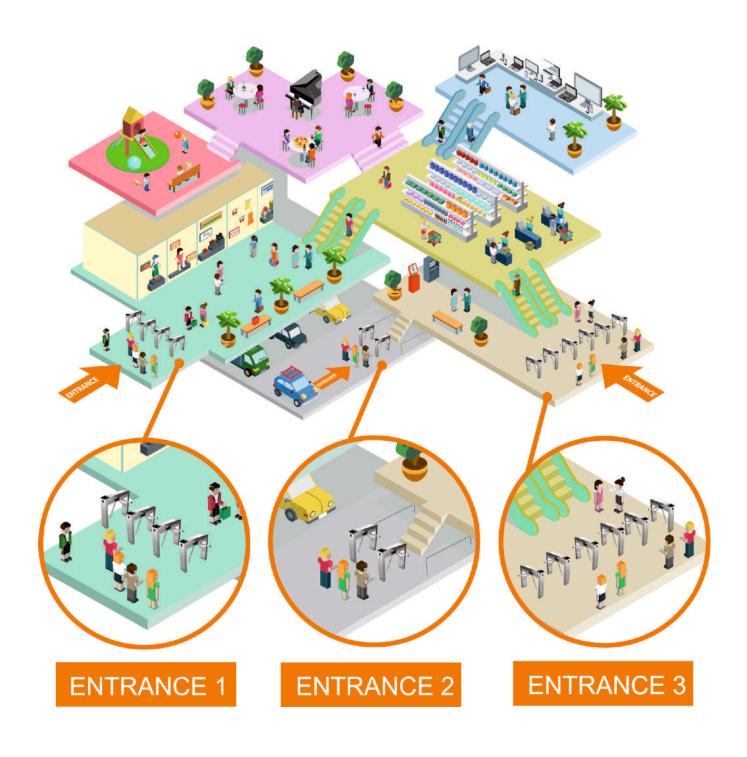

### **EXAMPLE OF A SHOPPING MALL WITH MULTIPLE ENTRANCES**

In case there are more than one entrance to the shopping center, TiSO solution becomes the only possible way to control actual number of visitors inside, even if entrances located on far distance from each other. Connection between turnstiles can be wired or wire-less.