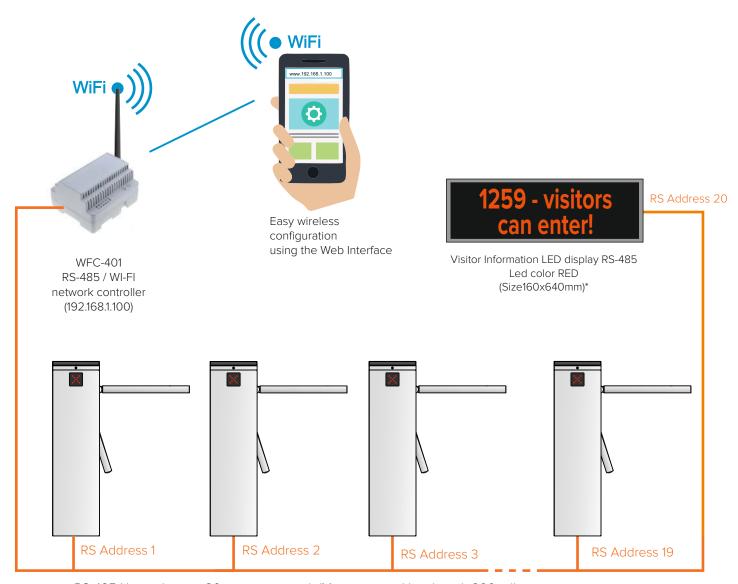

# SMALL SYSTEM CONFIGURATION UP TO 20 UNITS WITH WIRED RS-485 NETWORK CONNECTION

RS-485 Network up to 20 units in network (Maximum total line length 200m \*)