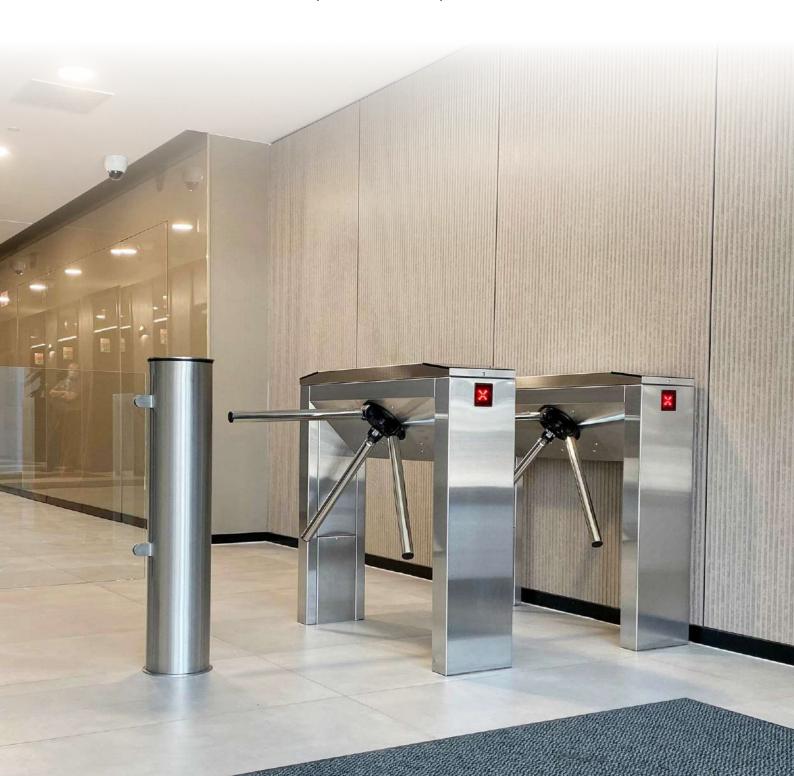

# OCCUPANCY CONTROL — SYSTEM TO LIMIT NUMBER OF VISITORS

FOR SHOPPING MALLS, MARKETS, COMMERCIAL OUTLETS

Here we are glad to introduce you our advanced solution - turnstile with occupancy control & people counter system. In order to prevent the spread of the disease governments thinking of introducing legislation to limit number of people who can be present in stores simultaneously. Therefore we came up with turnstile solution which will enable you to control number of people coming in and out of stores daily.

#### **BENEFITS**

- can be used as standalone system, or additionally integrated with existing ACS system;
- can have key-switch or master proximity card for staff entrance;
- touch less exit button;
- easy adjustment of allowable occupancy;
- options for indoors and outdoors installation;
- unlimited number of turnstiles for the entrance group, as well as an unlimited number of entrance groups on the site (shopping malls, stores etc);
- absolute autonomy of the system, which does not require the involvement of personnel to control and count visitors: