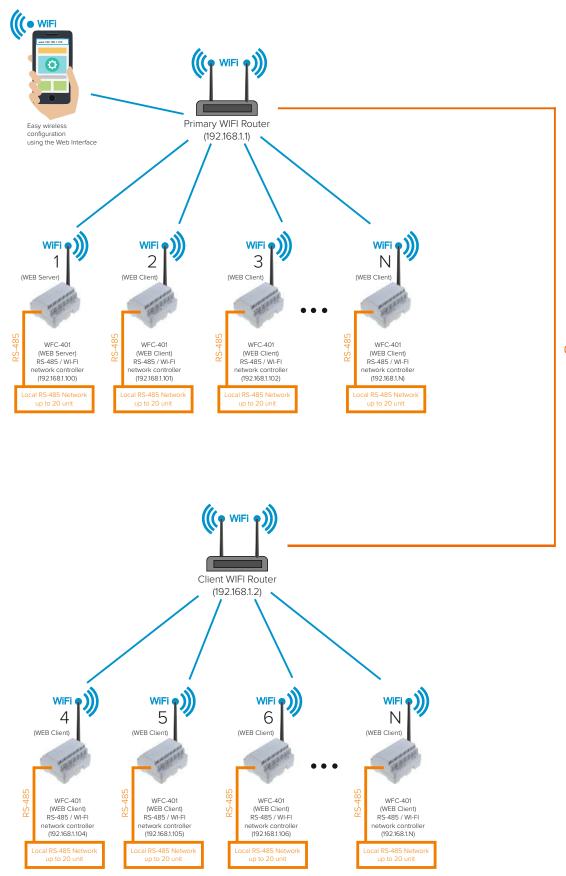

## BIG SYSTEM WITH BRIDGE WIFI CONNECTION BETWEEN SEPARATE GROUPS

TiSO Global Kyiv, Ukraine 14 Promyslova str., 02088 tel.: +380 (44) 291 21 11 e-mail: sales@tiso.global

Dubai, UAE Dubai South, B4, office 231, P.O. Box 712990 tel.: +971 (56) 799 6808 e-mail: sales.me@tiso.global www.tiso.global www.tiso.global