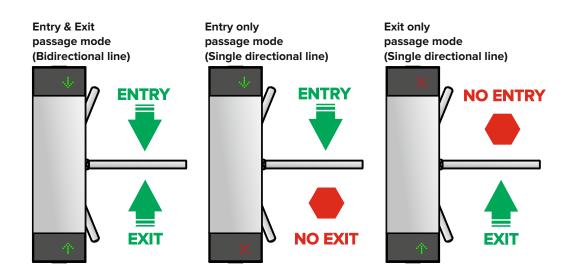

Find more at www.tiso.global or write at sales@tiso.global

Every turnstile at system can be configured as bidirectional or single direction to organize separate entry and exit lines

The system calculates each entry or exit pass through turnstiles. When the number of visitors inside of the controlled area is more than the permissible number, all entrances will be blocked and all exits will remain open.