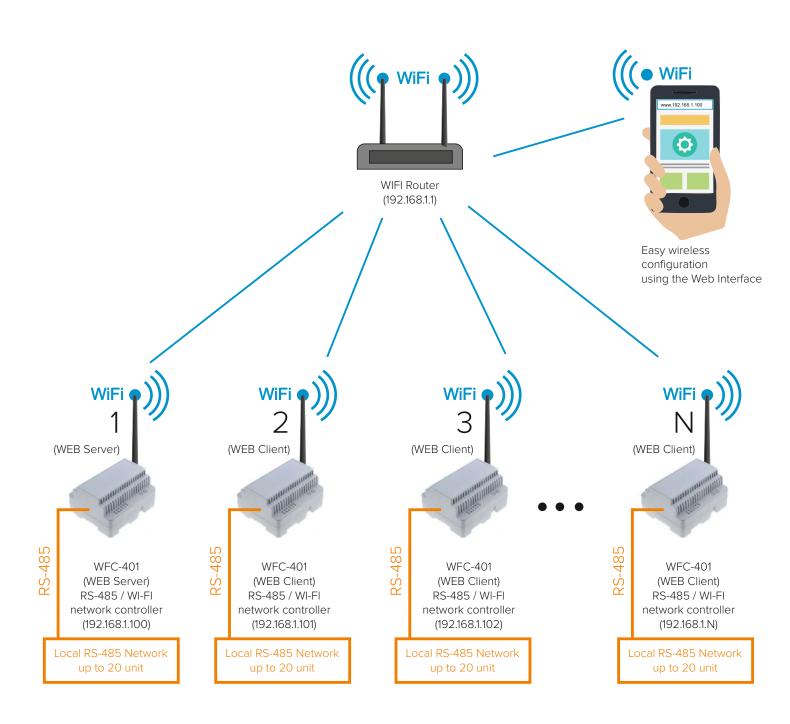

of visitors inside of the controlled area is more than the permissible number, all entrances will be blocked and all exits will remain open.

All entry lines are automatically unlocked, after people leave the controlled area and the number of visitors inside will be less than the permissible number.





Please wait! Entrance is closed.

Visitors information displays show the number of visitors that can enter.

When the number of visitors inside of the controlled area is more than the permissible number, information displays will show the warning.



# SMALL SYSTEM CONFIGURATION UP TO 20 UNITS WITH WIRED RS-485 NETWORK CONNECTION



RS-485 Network up to 20 units in network (Maximum total line length 200m \*)



# BIG SYSTEM CONFIGURATION WITH LOCAL WIFI CONNECTION BETWEEN SEPARATE GROUP





## BIG SYSTEM WITH BRIDGE WIFI CONNECTION BETWEEN SEPARATE GROUPS





TiSO Global Kyiv, Ukraine 14 Promyslova str., 02088 tel.: +380 (44) 291 21 11 e-mail: sales@tiso.global

Dubai, UAE Dubai South, B4, office 231, P.O. Box 712990 tel.: +971 (56) 799 6808 e-mail: sales.me@tiso.global www.tiso.global www.tiso.global

TiSO UK

Innovation Centre, Highfields Drive, St Leonards on Sea. TN38 9UH. UK tel.: +44 (0)1424 858120 e-mail: sales@tisouk.com www.tisouk.com

TISO APAC 78 Bedok North Road Unit 14-232 Singapore 460078 tel.: +65 6256 0515 e-mail: enquiry@tisoapac.com www.tisoapac.com

TiSO ME