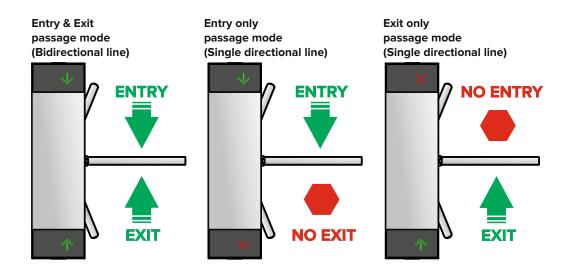

Find more at www.tiso.global or write at sales@tiso.global

Every turnstile at system can be configured as bidirectional or single direction to organize separate entry and exit lines

The system calculates each entry or exit pass through turnstiles. When the number of visitors inside of the controlled area is more than the permissible number, all entrances will be blocked and all exits will remain open.